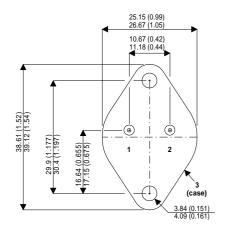

## TO3 (TO204AA) PINOUTS

1 – Base

2 - Emitter

Case - Collector

| Parameter                 | Test Conditions                 | Min. | Тур. | Max. | Units |
|---------------------------|---------------------------------|------|------|------|-------|
| V <sub>CEO</sub> *        |                                 |      |      | 20   | V     |
| I <sub>C(CONT)</sub>      |                                 |      |      | 0.9  | А     |
| h <sub>FE</sub>           | $@$ /0.1 ( $V_{CE}$ / $I_{C}$ ) | 40   |      | 100  | -     |
| f <sub>t</sub>            |                                 |      | 140M |      | Hz    |
| P <sub>D</sub>            |                                 |      |      | 75   | W     |
| * Maximum Working Voltage |                                 |      |      |      |       |