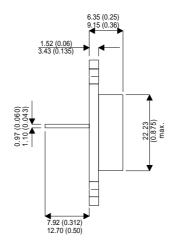

**BUY11** 

Dimensions in mm (inches).





## Bipolar NPN Device in a Hermetically sealed TO3 Metal Package.

## **Bipolar NPN Device.**

$$V_{CEO} = 20V$$

$$I_{c} = 0.9A$$

All Semelab hermetically sealed products can be processed in accordance with the requirements of BS, CECC and JAN, JANTX, JANTXV and JANS specifications.

## TO3 (TO204AA) PINOUTS

1 – Base

2 - Emitter

Case - Collector

| Parameter                 | Test Conditions                 | Min. | Тур. | Max. | Units |
|---------------------------|---------------------------------|------|------|------|-------|
| V <sub>CEO</sub> *        |                                 |      |      | 20   | V     |
| I <sub>C(CONT)</sub>      |                                 |      |      | 0.9  | А     |
| h <sub>FE</sub>           | $@$ /0.1 ( $V_{CE}$ / $I_{C}$ ) | 40   |